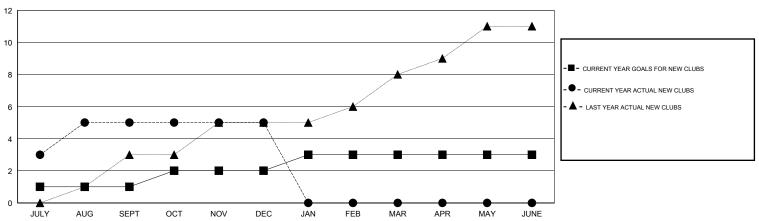

# GMT: V S Kukreja LOCATION INDIA GMT CA 6 Clubs Members

| Clubs                                 |                  |             |                  |                  |  |  |
|---------------------------------------|------------------|-------------|------------------|------------------|--|--|
| RESULTS FOR 2015-2016                 |                  |             |                  |                  |  |  |
| QUARTER                               | NEW CLUB<br>GOAL | NEW CLUBS   | DROPPED<br>CLUBS | NET<br>GAIN/LOSS |  |  |
| JULY/AUG/SEPT OCT/NOV/DEC JAN/FEB/MAR | 1<br>1<br>1<br>0 | 5<br>0<br>0 | 0<br>3<br>0      | 5<br>-3<br>0     |  |  |
| APR/MAY/JUNE                          | 0                | 0           | 0                | 0                |  |  |

### GOALS AND ACTUAL NEW CLUBS CUMULATIVE