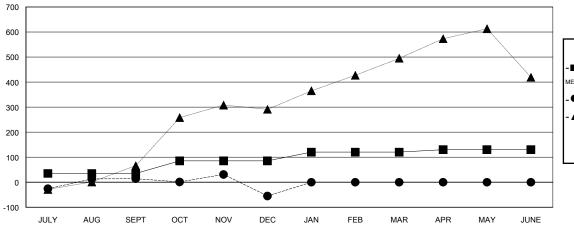

| Members       |                       |                                     |                    |                  |  |  |  |
|---------------|-----------------------|-------------------------------------|--------------------|------------------|--|--|--|
|               | RESULTS FOR 2015-2016 |                                     |                    |                  |  |  |  |
| QUARTER       | NEW MEMBER<br>GOAL    | CHARTER AND<br>NEW MEMBERS<br>ADDED | DROPPED<br>MEMBERS | NET<br>GAIN/LOSS |  |  |  |
| JULY/AUG/SEPT | 35                    | 167                                 | 153                | 14               |  |  |  |
| OCT/NOV/DEC   | 50                    | 88                                  | 157                | -69              |  |  |  |
| JAN/FEB/MAR   | 35                    | 0                                   | 0                  | 0                |  |  |  |
| APR/MAY/JUNE  | 10                    | 0                                   | 0                  | 0                |  |  |  |

#### GOALS AND ACTUAL MEMBERS CUMULATIVE

| - ■ - CURRENT YEAR GOALS FOR NEW  |
|-----------------------------------|
| MEMBERS                           |
| - ● - CURRENT YEAR ACTUAL MEMBERS |
| - ▲ - LAST YEAR ACTUAL MEMBERS    |